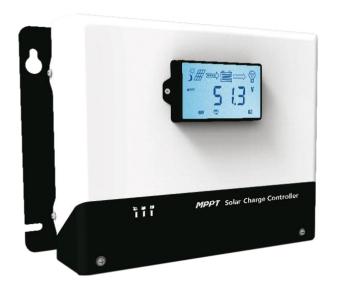

## MPPT Solar Controller 100A, 250V, removable screen

## **Product Accessories**

RM-7 display, USB to TTL cable, BTS temperature sensor.

## **Product Characteristics**

30% higher than PWM mode.

PV short-circuit protection, charge over-current protection.

Rs485 Modbus protocol Built-in Bluetooth module.

12/24V/36/48 identification.

Historical data storage.

MPPT tracking efficiency is up to 99.9%.

Built-in temperature detection.

Lead-acid batteries, colloidal batteries, openended batteries, lithium batteries.

Current-limiting charging mode.