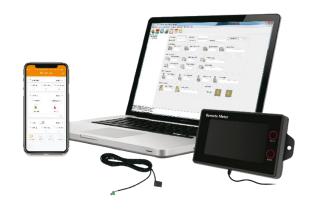

## **Product Accessories**

RM-7 display, USB to TTL cable, BTS temperature sensor.

## **Product Characteristics**

30% higher than PWM mode.

PV short-circuit protection, charge over-current protection.

Rs485 Modbus protocol Built-in Bluetooth module.

12/24V/36/48 identification.

Historical data storage.