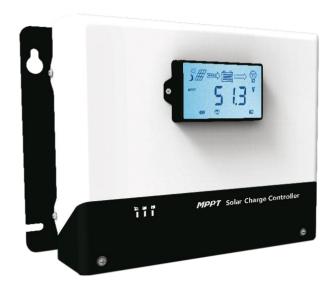

## MPPT Solar Controller 85A, 250V, removable screen

## **Product Accessories**

RM-7 display, USB to TTL cable, BTS temperature sensor.

## **Product Characteristics**

30% higher than PWM mode.

PV short-circuit protection, charge over-current protection.

Rs485 Modbus protocol Built-in Bluetooth module.

12/24V/36/48 identification.

Historical data storage.

MPPT tracking efficiency is up to 99.9%.

Built-in temperature detection.

Lead-acid batteries, colloidal batteries, openended batteries, lithium batteries.

Current-limiting charging mode.